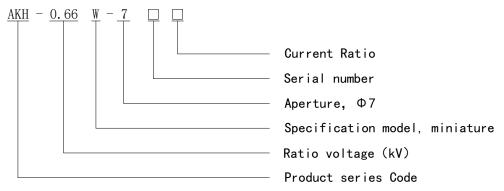

# AKH-0.66 W-7 series Current Transformer

## 1. Product features

The product is round, output is 50mA (small current signal), can be used with AMC16Z series multi channel power meter which are produced by our company, the product has advantages of small size, high precision, carrying capacity, easy installation and etc, it can saving cost in multi channel energy monitoring for customers.

### 2. Name rule



## 3. Size (Unit: mm, ±1mm)



Note: The primary current enters from P1 and exits from P2 (glue filling surface). The red and yellow lead lines are S1 and S2. The length of the lead line is  $2m \pm 10$  cm.

#### 4. Parameter

| Туре | Ratio(A)       | $Class&Burden(\Omega)$ |     |     | Turne | <b>D</b> : - () |
|------|----------------|------------------------|-----|-----|-------|-----------------|
|      |                | 0. 2                   | 0.5 | 1.0 | Turns | Dia.(mm)        |
| W-7  | (5-15) A/5mA   | 10                     |     |     | 1     | Φ7              |
|      | (10-30) A/10mA | 10                     |     |     | 1     |                 |
|      | 5A/10mA        |                        | 10  |     | 1     |                 |
|      | 5A/20mA        |