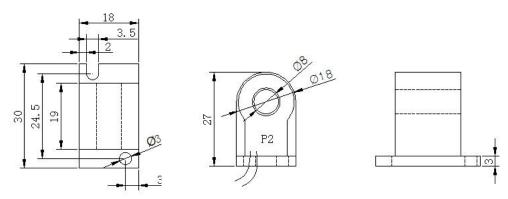

## 3. Size (Unit: mm, ±1mm)

Note: The primary current enters from P1 and exits from P2 (glue filling surface). The red and yellow lead lines are S1 and S2. The length of the lead line is  $2m \pm 10$  cm.